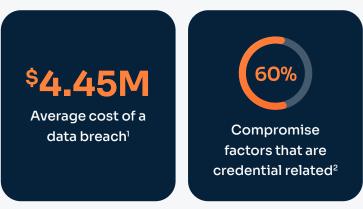

### The high cost of data breaches

<sup>1</sup>IBM Cost of a Breach Report 2023. <sup>2</sup> Google Cloud Threat Horizons Report 2023.