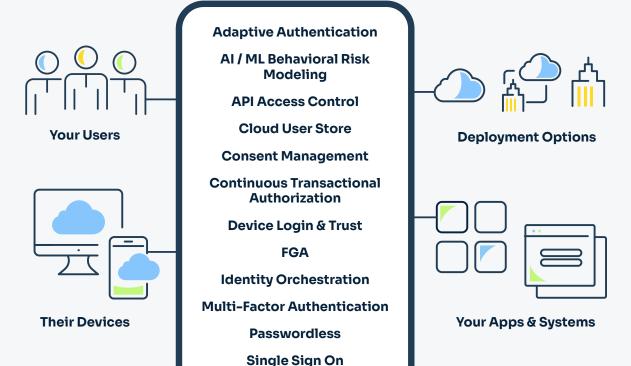

## **Our Capabilities**

SecureAuth's Workforce Identity solution comes with every tool you need to deliver superior and safe experiences for every employee, in every application, every time.

Universal Authentication Fabric